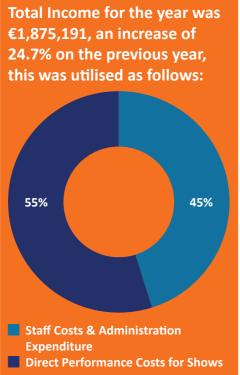

# UNIVERSITY CONCERT HALL FINANCIAL OVERVIEW

Year Ended 30th September 2019

| OPERATING INCOME & EXPENDITURE ACCOUNT   |                               |            |  |
|------------------------------------------|-------------------------------|------------|--|
|                                          | Year ended<br>30.09.2019<br>€ | rear ended |  |
| Income                                   |                               |            |  |
| Venue Show Income                        | 1,803,272                     | 1,440,187  |  |
| UCH Memberships & Donations              | 26,919                        | 18,821     |  |
| Limerick and Clare Council Grants        | 45,000                        | 45,000     |  |
| Total Income                             | 1,875,191                     | 1,504,008  |  |
|                                          |                               |            |  |
|                                          |                               |            |  |
| Expenditure                              |                               |            |  |
| Staff Costs & Administration Expenditure | 791,105                       | 688,404    |  |
| Direct Performance Costs for Shows       | 961,721                       | 738,209    |  |
| Total Operational Expenditure            | 1,752,826                     | 1,426,613  |  |
| Operational Surplus                      | 122,365                       | 77,395     |  |
|                                          |                               |            |  |